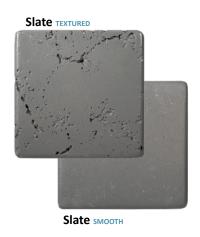

SLATE – SMOOTH FINISH

| GFRC OBLIQUE FIRE BOWL |     |     |        |          |  |
|------------------------|-----|-----|--------|----------|--|
| MODEL NO.              | OD  | HT  | B DIM. | WT       |  |
| GFRCOS2407             | 24" | 7"  | 8"     | 67 LBS.  |  |
| GFRCOS3008             | 30" | 8"  | 10"    | 127 LBS. |  |
| GFRCOS3610             | 36" | 10" | 12"    | 242 LBS. |  |
| GFRCOS4211             | 42" | 11" | 14"    | 356 LBS. |  |
| GFRCOS4813             | 48" | 13" | 16"    | 514 LBS. |  |

SLATE - SMOOTH FINISH

| GFRC OBLIQUE SCUPPER FIRE & WATER BOWL |     |     |        |          |  |
|----------------------------------------|-----|-----|--------|----------|--|
| MODEL NO.                              | OD  | HT  | B DIM. | WT       |  |
| GFRCSOS2407                            | 24" | 7"  | 8"     | 86 LBS.  |  |
| GFRCSOS3008                            | 30" | 8"  | 10"    | 141 LBS. |  |
| GFRCSOS3610                            | 36" | 10" | 12"    | 258 LBS. |  |
| GFRCSOS4211                            | 42" | 11" | 14"    | 376 LBS. |  |