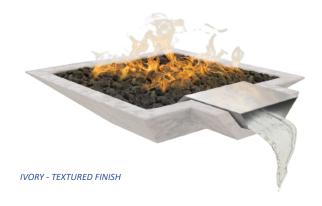

RAVEN – TEXTURED FINISH

| GFRC SQUARE OBLIQUE FIRE BOWL – WITH FEET |        |      |        |          |  |
|-------------------------------------------|--------|------|--------|----------|--|
| MODEL NO.                                 | OD     | HT   | B DIM. | WT       |  |
| GFRCFOS3008                               | 29.75" | 8.5" | 10"    | 77 LBS.  |  |
| GFRCFOS3610                               | 35.5"  | 11"  | 12"    | 109 LBS. |  |

SLATE - SMOOTH FINISH

| GFRC OBLIQUE SCUPPER FIRE & WATER BOWL |     |     |        |          |  |
|----------------------------------------|-----|-----|--------|----------|--|
| MODEL NO.                              | OD  | HT  | B DIM. | WT       |  |
| GFRCSOS2407                            | 24" | 7"  | 8"     | 86 LBS.  |  |
| GFRCSOS3008                            | 30" | 8"  | 10"    | 141 LBS. |  |
| GFRCSOS3610                            | 36" | 10" | 12"    | 258 LBS. |  |
| GFRCSOS4211                            | 42" | 11" | 14"    | 376 LBS. |  |