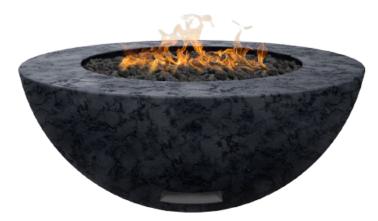

| GFRC ROUND OBLIQUE FIRE BOWL |     |     |        |         |
|------------------------------|-----|-----|--------|---------|
| MODEL NO.                    | OD  | HT  | B DIA. | WT      |
| GFRCROFB2407                 | 24" | 7"  | 8"     | 42 LBS. |
| GFRCROFB3008                 | 30" | 8"  | 10"    | 69 LBS. |
| GFRCROFB3610                 | 36" | 10" | 12"    | 92 LBS. |

SLATE – SMOOTH FINISH

| GFRC OBLIQUE FIRE BOWL |     |     |        |          |  |
|------------------------|-----|-----|--------|----------|--|
| MODEL NO.              | OD  | HT  | B DIM. | WT       |  |
| GFRCOS2407             | 24" | 7"  | 8"     | 67 LBS.  |  |
| GFRCOS3008             | 30" | 8"  | 10"    | 127 LBS. |  |
| GFRCOS3610             | 36" | 10" | 12"    | 242 LBS. |  |
| GFRCOS4211             | 42" | 11" | 14"    | 356 LBS. |  |
| GFRCOS4813             | 48" | 13" | 16"    | 514 LBS. |  |