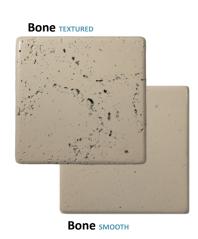

BONE - TEXTURED FINISH

| GFRC ROUND WOK FIRE BOWL |     |     |        |           |
|--------------------------|-----|-----|--------|-----------|
| MODEL NO.                | OD  | HT  | B DIA. | WT        |
| GFRCWS2107               | 21" | 7"  | 10"    | 60 LBS.   |
| GFRCWS2709               | 27" | 9"  | 13"    | 99 LBS.   |
| GFRCWS3010               | 30" | 10" | 14"    | 120 LBS.  |
| GFRCWS3311               | 33" | 11" | 16"    | 180 LBS.  |
| GFRCWS3913               | 39" | 13" | 19"    | 284 LBS.  |
| GFRCWS4816               | 48" | 16" | 24"    | 514 LBS.  |
| GFRCWS6020               | 60" | 20" | 19"    | 833 LBS.  |
| GFRCWS7620               | 76" | 20" | 24"    | 1560 LBS. |