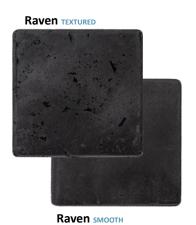

RAVEN – TEXTURED FINISH

| GFRC SQUARE OBLIQUE FIRE BOWL – WITH FEET |        |      |        |          |  |
|-------------------------------------------|--------|------|--------|----------|--|
| MODEL NO.                                 | OD     | HT   | B DIM. | WT       |  |
| GFRCFOS3008                               | 29.75" | 8.5" | 10"    | 77 LBS.  |  |
| GFRCFOS3610                               | 35.5"  | 11"  | 12"    | 109 LBS. |  |

ROUND FIRE TABLE (SMOOTH)
RFP4218 - (L) 42" x (W) 18" RFP4820 - (L) 48" x (H) 20"

RAVEN - TEXTURED FINISH

OBLIQUE FIRE TABLE -ROUND GFRCORFP4818 (L) 48" x (W) 20 "x (H) 18"- 256 LBS.

BONE - TEXTURED FINISH