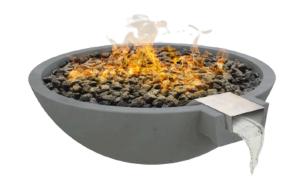

NOCHE - TEXTURED FINISH

| GFRC SCUPPER ROUND WOK FIRE & WATER BOWL |     |     |        |          |
|------------------------------------------|-----|-----|--------|----------|
| MODEL NO.                                | OD  | HT  | B DIA. | WT       |
| GFRCSWS2107                              | 21" | 7"  | 10"    | 62 LBS.  |
| GFRCSWS2709                              | 27" | 9"  | 13"    | 104 LBS. |
| GFRCSWS3311                              | 33" | 11" | 16"    | 194 LBS. |
| GFRCSWS3913                              | 39" | 13" | 19"    | 294 LBS. |

SLATE - SMOOTH FINISH

| GFRC OBLIQUE SCUPPER FIRE & WATER BOWL |     |     |        |          |  |
|----------------------------------------|-----|-----|--------|----------|--|
| MODEL NO.                              | OD  | HT  | B DIM. | WT       |  |
| GFRCSOS2407                            | 24" | 7"  | 8"     | 86 LBS.  |  |
| GFRCSOS3008                            | 30" | 8"  | 10"    | 141 LBS. |  |
| GFRCSOS3610                            | 36" | 10" | 12"    | 258 LBS. |  |
| GFRCSOS4211                            | 42" | 11" | 14"    | 376 LBS. |  |