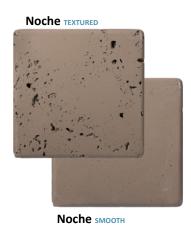

NOCHE - TEXTURED FINISH

| GFRC SCUPPER ROUND WOK FIRE & WATER BOWL |     |     |        |          |
|------------------------------------------|-----|-----|--------|----------|
| MODEL NO.                                | OD  | HT  | B DIA. | WT       |
| GFRCSWS2107                              | 21" | 7"  | 10"    | 62 LBS.  |
| GFRCSWS2709                              | 27" | 9"  | 13"    | 104 LBS. |
| GFRCSWS3311                              | 33" | 11" | 16"    | 194 LBS. |
| GFRCSWS3913                              | 39" | 13" | 19"    | 294 LBS. |