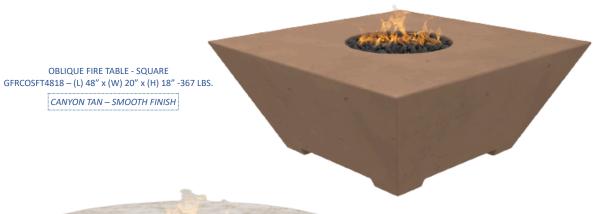

RAVEN – TEXTURED FINISH

| GFRC SQUARE OBLIQUE FIRE BOWL – WITH FEET |        |      |        |          |  |
|-------------------------------------------|--------|------|--------|----------|--|
| MODEL NO.                                 | OD     | HT   | B DIM. | WT       |  |
| GFRCFOS3008                               | 29.75" | 8.5" | 10"    | 77 LBS.  |  |
| GFRCFOS3610                               | 35.5"  | 11"  | 12"    | 109 LBS. |  |