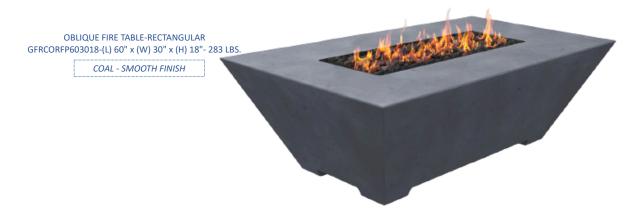

ROUND FIRE TABLE (SMOOTH)
RFP4218 - (L) 42" x (W) 18" RFP4820 - (L) 48" x (H) 20"

RAVEN - TEXTURED FINISH

OBLIQUE FIRE TABLE -ROUND GFRCORFP4818 (L) 48" x (W) 20 "x (H) 18"- 256 LBS.

BONE - TEXTURED FINISH