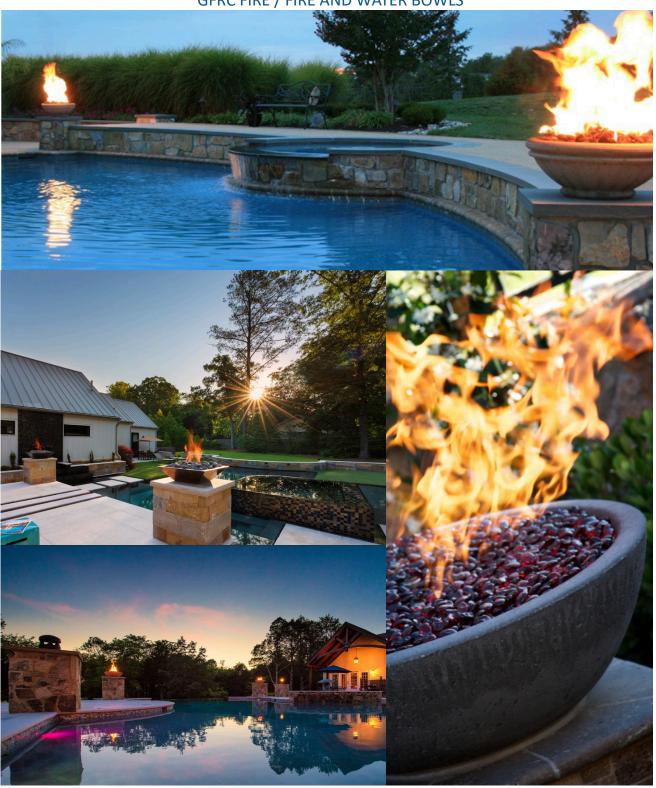

## GFRC FIRE BOWL / FIRE AND WATER BOWLS

NOTE: OUR BOWL KITS ARE PAIRED WITH BURNERS THAT PROVIDE THE PROPER CLEARANCE, USING WITH A BURNER THAT IS TOO LARGE OR DOES NOT PROVIDE PROPER CLEARANCE VOIDS ANY WARRANY

\*\*\*CUSTOMER IS RESPONSIBLE FOR UNDERSTANDING VENTING NEEDS!!!!!!!\*\*\*

- These items are made with glass fibers which reinforces the product more than traditional concrete. This makes the concrete about three times as strong, more suitable for fire use, and gives the product a completely smooth finish.
- These products are manufactured in a smooth or textured finish.