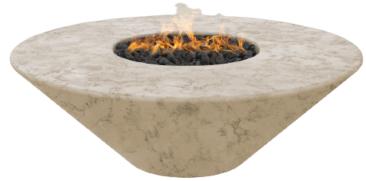

ROUND FIRE TABLE (SMOOTH)
RFP4218 - (L) 42" x (W) 18" RFP4820 - (L) 48" x (H) 20"

RAVEN - TEXTURED FINISH

OBLIQUE FIRE TABLE -ROUND GFRCORFP4818 (L) 48" x (W) 20 "x (H) 18"- 256 LBS.

BONE - TEXTURED FINISH