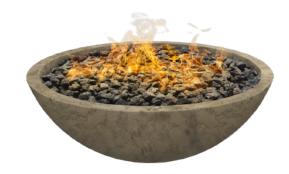

| GFRC ROUND OBLIQUE FIRE BOWL |     |     |        |         |
|------------------------------|-----|-----|--------|---------|
| MODEL NO.                    | OD  | HT  | B DIA. | WT      |
| GFRCROFB2407                 | 24" | 7"  | 8"     | 42 LBS. |
| GFRCROFB3008                 | 30" | 8"  | 10"    | 69 LBS. |
| GFRCROFB3610                 | 36" | 10" | 12"    | 92 LBS. |

SLATE – SMOOTH FINISH

| GFRC OBLIQUE FIRE BOWL |     |     |        |          |  |
|------------------------|-----|-----|--------|----------|--|
| MODEL NO.              | OD  | HT  | B DIM. | WT       |  |
| GFRCOS2407             | 24" | 7"  | 8"     | 67 LBS.  |  |
| GFRCOS3008             | 30" | 8"  | 10"    | 127 LBS. |  |
| GFRCOS3610             | 36" | 10" | 12"    | 242 LBS. |  |
| GFRCOS4211             | 42" | 11" | 14"    | 356 LBS. |  |
| GFRCOS4813             | 48" | 13" | 16"    | 514 LBS. |  |